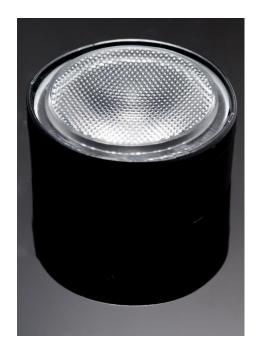

## **DETAILS**

**Product Number** CP12198\_EVA-M

Family Eva Type Assembly Color black Diameter 37,7 mm Height 17 mm Style round **PMMA Optic Material** 

**Holder Material** 

LED

XM-L

**Fastening** glue, screw Status production ready