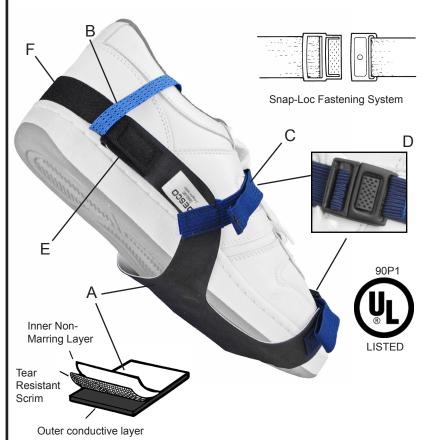

- A. 0.080" thick, 1.50" wide, dual layer rubber, black conductive exterior with a non-marring interior. Tear resistant nylon reinforced 4.3 oz. inner scrim layer prevents the rubber from tearing.
- B. 3/8" wide, 30" long blue polyester tab contains electrically conductive carbon suffused fibers.
- C. 3/4" wide blue elastic material stretches for comfort.
- D. Adjustable snap-loc fastening system.
- E. A 1/4 watt, 2 megohm resistor.
- F Stretch elastic back.

(I) listed and date coded.