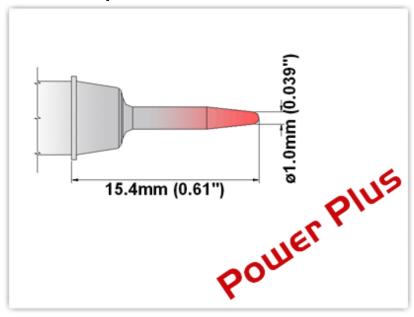

## EBM6CS151H

Conical Sharp 1.0mm (0.04"), Power Plus

Tip Style: Conical Sharp
Tip Width: 1.00mm (0.04")
Tip Length: 15.40mm (0.61")

600 Type Cartridge<sup>1</sup>: 325°C - 358°C

RoHS Compliant<sup>2</sup> / Lead Free: YES

For Use With: EB-9000S, EB-9000S-2, MX500 and MX5000