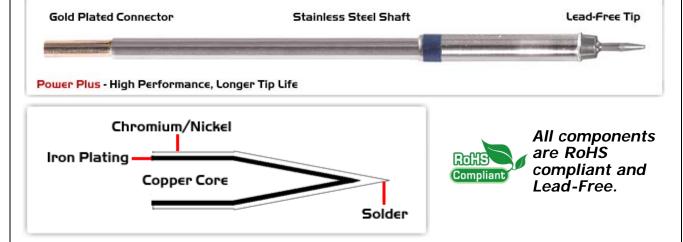

## **Material Composition**

<sup>1</sup> Easy Braid Co. tip cartridges will typically idle within a temperature range of +/-1.1°C. However, there is variation in idle temperature across tip geometries within an individual temperature series. Easy Braid Co. offers a wide variety of tip geometries from 0.25mm fine point tip to 5mm chisel. The length and geometry of a tip will have an influence on the tip idle temperature. To accurately measure idle temperature it will depend greatly on the measurement method, technique and equipment used. Two different methods or the use of alternative equipment will produce different test results.