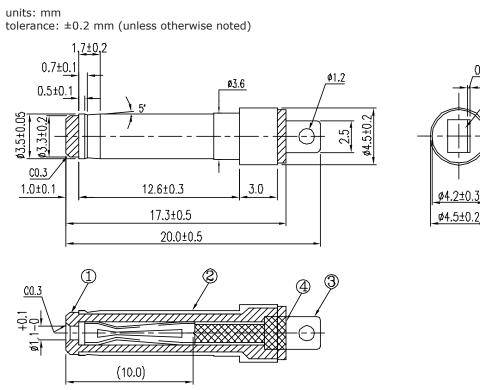

## **MECHANICAL DRAWING**

.....

| 0.2±0.05 |
|----------|
| -<br>(4) |

|   | DESCRIPTION    | MATERIAL           | PLATING |
|---|----------------|--------------------|---------|
| 1 | insulator      | PBT                |         |
| 2 | sleeve         | brass              | nickel  |
| 3 | center contact | phosphor<br>bronze | nickel  |
| 4 | spacer         | POM                |         |
| - |                |                    |         |