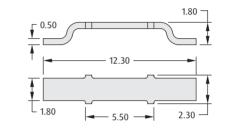

# **SMT Hardware**

# **SMT Fixed Jumper Link**

- ➤ Designed to link PCB tracks where through hole links are not possible.
- ➤ Typical applications include use on aluminium backplanes in power applications.
- ▶ High current.
- Small footprint.
- Low profile options available for space saving design.



#### ⇒ Materials

Material: Copper Alloy (\$1621, \$1911)

Copper (S1731)

Finish: Tin

#### → Packaging

Format: Tape & Reel

Reel quantity

 \$1621-46R:
 5,000 on a Ø330mm reel

 \$1731-46R:
 2,500 on a Ø330mm reel

 \$1911-46R:
 4,000 on a Ø330mm reel

### 12.3mm LONG





ORDER CODE \$1621-46R

# 6.86mm LONG, 2.54mm HIGH



# 6.85mm LONG, 0.97mm HIGH

Recommended PC Board Pattern



All dimensions in mm.