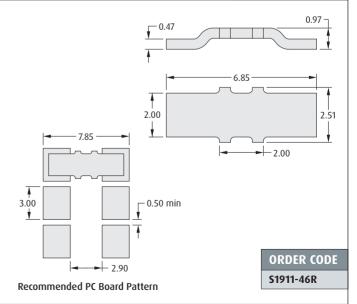

# **SMT Hardware**

# **SMT Fixed Jumper Link**

- ➤ Designed to link PCB tracks where through hole links are not possible.
- ➤ Typical applications include use on aluminium backplanes in power applications.
- ▶ High current.
- Small footprint.
- Low profile options available for space saving design.



#### ⇒ Materials

Material: Copper Alloy (\$1621, \$1911)

Copper (S1731)

Finish: Tin

#### → Packaging

Format: Tape & Reel

Reel quantity

 \$1621-46R:
 5,000 on a Ø330mm reel

 \$1731-46R:
 2,500 on a Ø330mm reel

 \$1911-46R:
 4,000 on a Ø330mm reel

### 12.3mm LONG





ORDER CODE \$1621-46R

# 6.86mm LONG, 2.54mm HIGH



# 6.85mm LONG, 0.97mm HIGH

Recommended PC Board Pattern



All dimensions in mm.