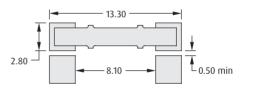

# **SMT Hardware**

# **SMT Fixed Jumper Link**

- ➤ Designed to link PCB tracks where through hole links are not possible.
- ➤ Typical applications include use on aluminium backplanes in power applications.
- ▶ High current.
- Small footprint.
- Low profile options available for space saving design.



#### ⇒ Materials

Material: Copper Alloy (\$1621, \$1911)

Copper (S1731)

Finish: Tin

#### → Packaging

Format: Tape & Reel

Reel quantity

 \$1621-46R:
 5,000 on a Ø330mm reel

 \$1731-46R:
 2,500 on a Ø330mm reel

 \$1911-46R:
 4,000 on a Ø330mm reel

### 12.3mm LONG





ORDER CODE \$1621-46R

# 6.86mm LONG, 2.54mm HIGH



# 6.85mm LONG, 0.97mm HIGH

Recommended PC Board Pattern



All dimensions in mm.