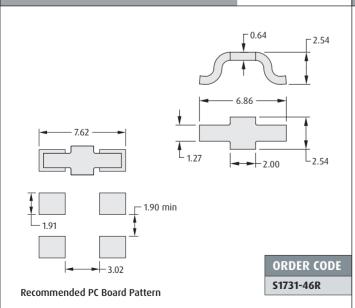

# **SMT Hardware**

# **SMT Fixed Jumper Link**

- ➤ Designed to link PCB tracks where through hole links are not possible.
- ➤ Typical applications include use on aluminium backplanes in power applications.
- ▶ High current.
- Small footprint.
- Low profile options available for space saving design.



#### ⇒ Materials

Material: Copper Alloy (\$1621, \$1911)

Copper (S1731)

Finish: Tin

#### → Packaging

Format: Tape & Reel

Reel quantity

 \$1621-46R:
 5,000 on a Ø330mm reel

 \$1731-46R:
 2,500 on a Ø330mm reel

 \$1911-46R:
 4,000 on a Ø330mm reel

### 12.3mm LONG





ORDER CODE \$1621-46R

# 6.86mm LONG, 2.54mm HIGH



# 6.85mm LONG, 0.97mm HIGH

Recommended PC Board Pattern



All dimensions in mm.