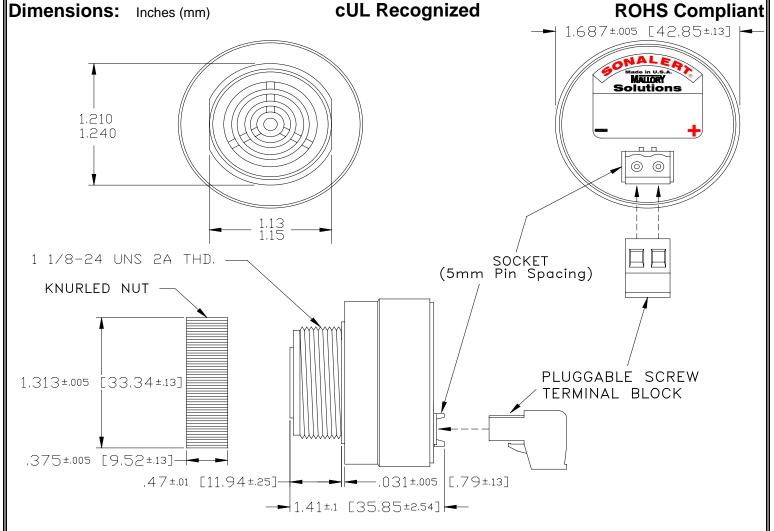

## MALLORY Mallory Sonalert Products,Inc. | Part #: Sales Outline Drawing | Revision:

Part #: SCE028MD2DP2B

evision:

## Specifications:

| Sound Level Category  | Medium                                                                                     |
|-----------------------|--------------------------------------------------------------------------------------------|
| Mode of Operation     | Fast Double Pulse @ 2 PPS                                                                  |
| Voltage Rating        | 16 to 28 VDC                                                                               |
| Frequency             | 2000 ± 500 Hz                                                                              |
| Loudness @ 2 FT       | 75 to 85 dB(A) Typ.                                                                        |
| Current Draw          | 40mA MAX                                                                                   |
| Housing Material      | 6/6 Nylon, Color: Black                                                                    |
| Storage Temperature   | -40° to +85° C                                                                             |
| Operating Temperature | -40° to +85° C                                                                             |
| Panel Mounting        | Recommended hole size is 1.25"(31.75mm). Thread front will fit standard 30mm(1.181") hole. |
| Knurled Nut           | Used to attach part to panel. The max recommended torque is 10 in-lbs.                     |
| Weight (Typical)      | 1.6 oz (45g)                                                                               |
| NEMA 3R,4X, & 12      | Approved with use of ACC03.                                                                |
| cUL Recognition       | cUL Recognized                                                                             |
| Options               | Please contact factory.                                                                    |
|                       |                                                                                            |